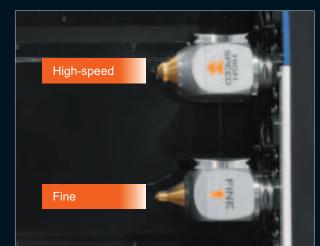

## Automatic changing of 3D cladding heads

The cladding heads are stored in the tool magazine and loaded on the turret by the automatic tool changer. The cladding heads are selected according to the type of process to be performed and the type of metal powder to be utilized.