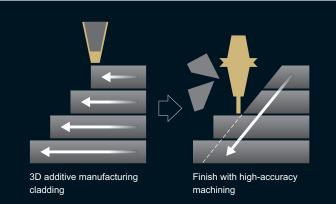

# Near net shape cladding and high-accuracy machining

After cladding of damaged surface, part can be machined to required tolerance in same workpiece setup by utilizing Mazak multi-tasking technology.

#### Process from 3D additive manufacturing to high-accuracy machining

Finish with high accuracy machining