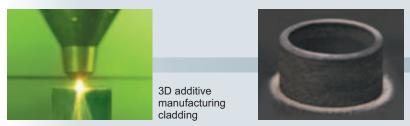

### 3D additive manufacturing (3D printer)

As metal powder is discharged from the nozzle tip, the fiber laser melts the material which solidifies to clad or coat the target surface.

## 3D cladding of different kinds of metal

High density build-up of one material on another.

Micro-composition of 3D additive manufacturing used for aerospace component - Superalloy Inconel 718 on Inconel 738 base material.