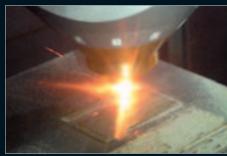

### 3D additive manufacturing (3D printer)

As metal powder is discharged from the nozzle tip, the fiber laser melts the material which solidifies to clad or coat the target surface.