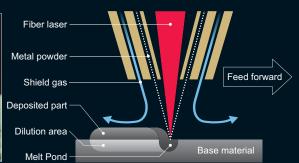

### 3D additive manufacturing (3D printer)

As metal powder is discharged from the nozzle tip, the fiber laser melts the material which solidifies to clad or coat the target surface.

## 3D cladding of different kinds of metal

High density build-up of one material on another.

Micro-composition of 3D additive manufacturing used for aerospace component - Superalloy Inconel 718 on Inconel 738 base material.