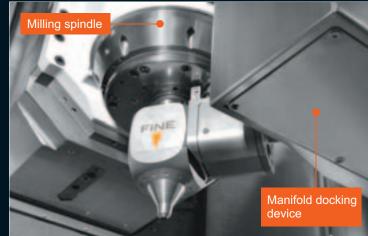

## Automatic changing of 3D cladding heads

The cladding heads are stored in the tool magazine and loaded on the turret by the automatic tool changer. The cladding heads are selected according to the type of process to be performed and the type of metal powder to be utilized.