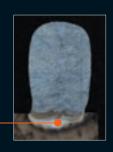

## 3D cladding of different kinds of metal

High density build-up of one material on another.

Micro-composition of 3D additive manufacturing used for aerospace component - Superalloy Inconel 718 on Inconel 738 base material.